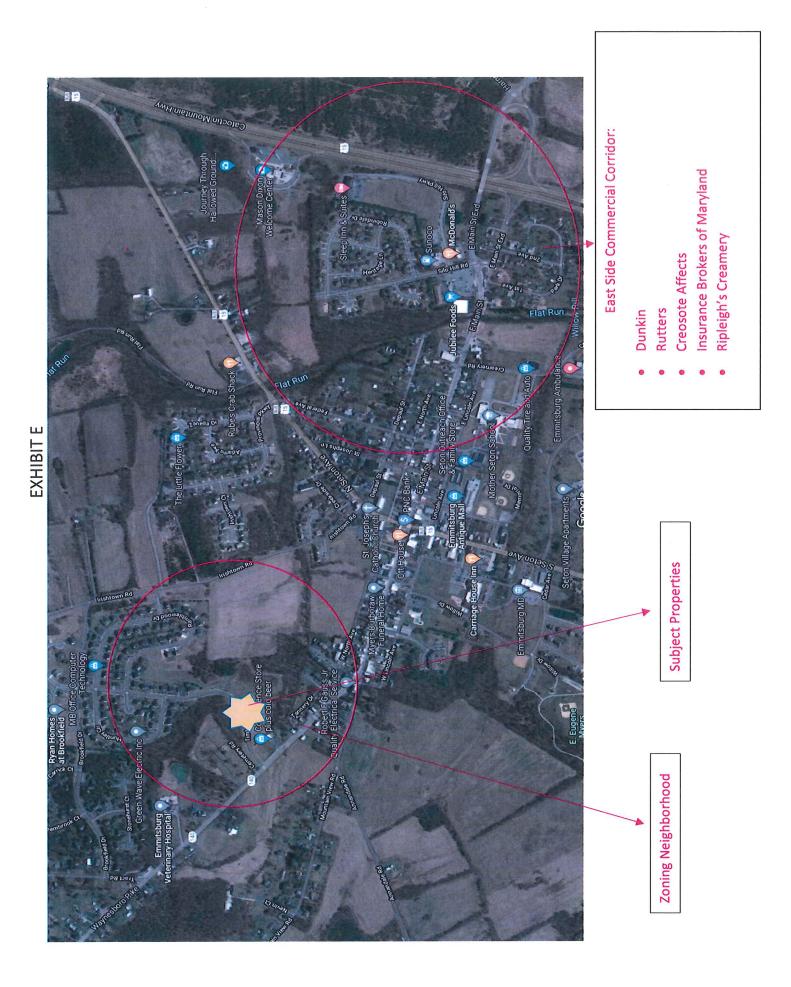

|



## Exhibit F

# Town of Emmitsburg: 2021 Zoning Map



1,600 Feet

## Exhibit G