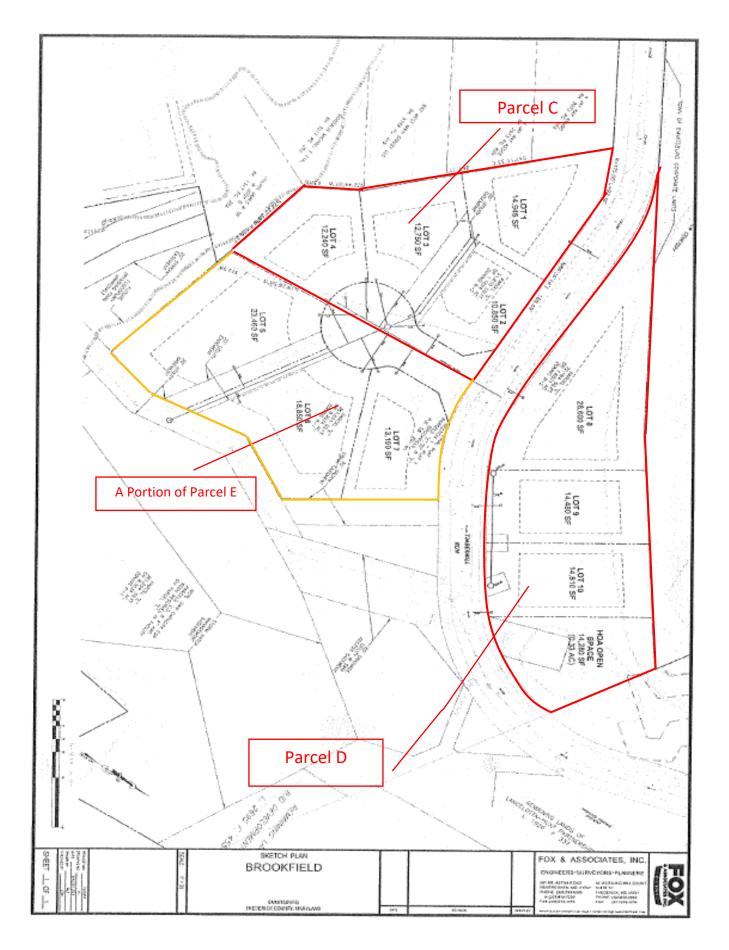

|



## Exhibit F

# Town of Emmitsburg: 2021 Zoning Map



1,600 Feet

## Exhibit G