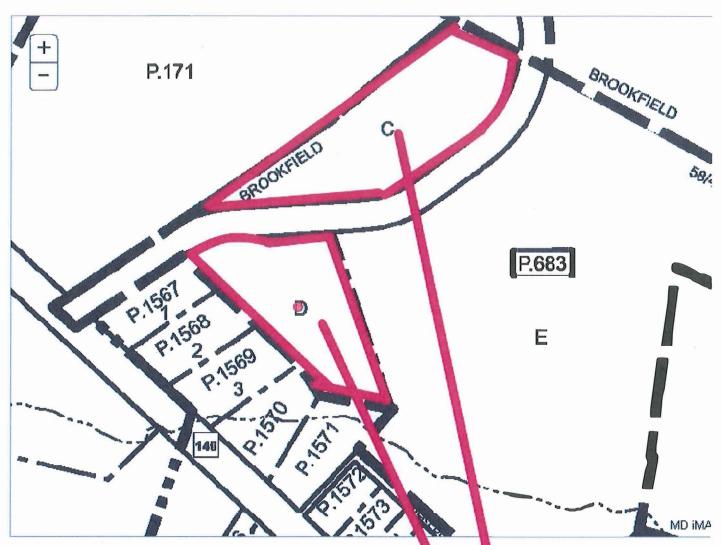

## **Subject Properties**

#### 1. West Main at Timbermill Drive

## Existing Zoning: Mix of B-2, HS, R-1, R-3

R-1 contains stormwater pond for Brookfield

R-3 contains condominiums and small amount of vacant land

H-S Highway Services is very limited in allowed uses

#### Existing tap potential: 10