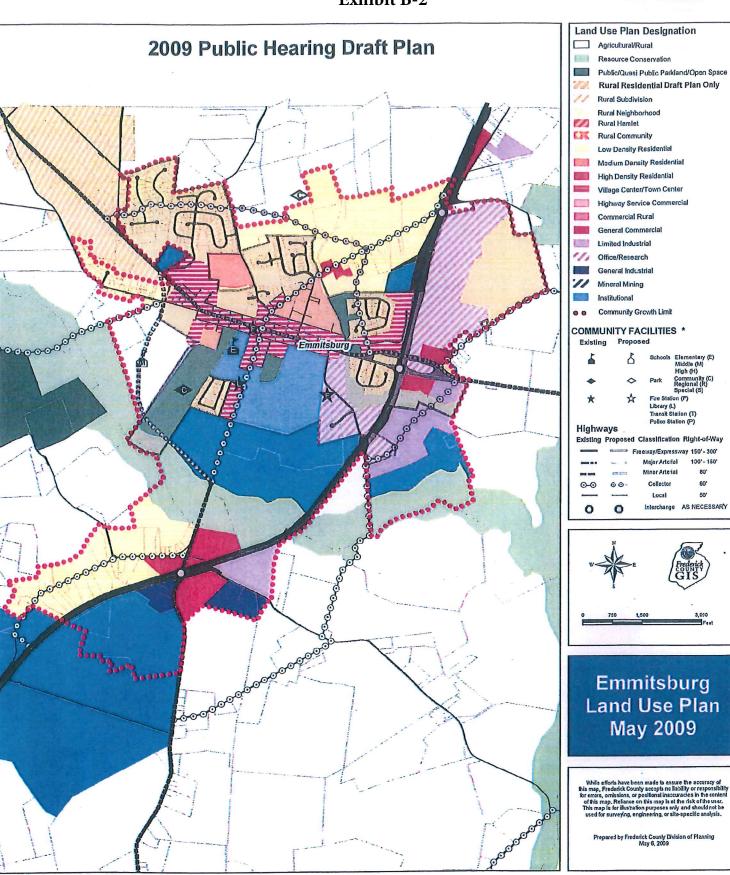

#### 2009 Plan Recommendation:

B-2 Commercial as shown. Leave R-1 & R-3

## Potential taps: 10

- Creates commercial opportunity without possibility of high-density residential.
- This part of W. Main is suited to both auto and pedestrian access. Nearby subdivisions could benefit from convenient retail.