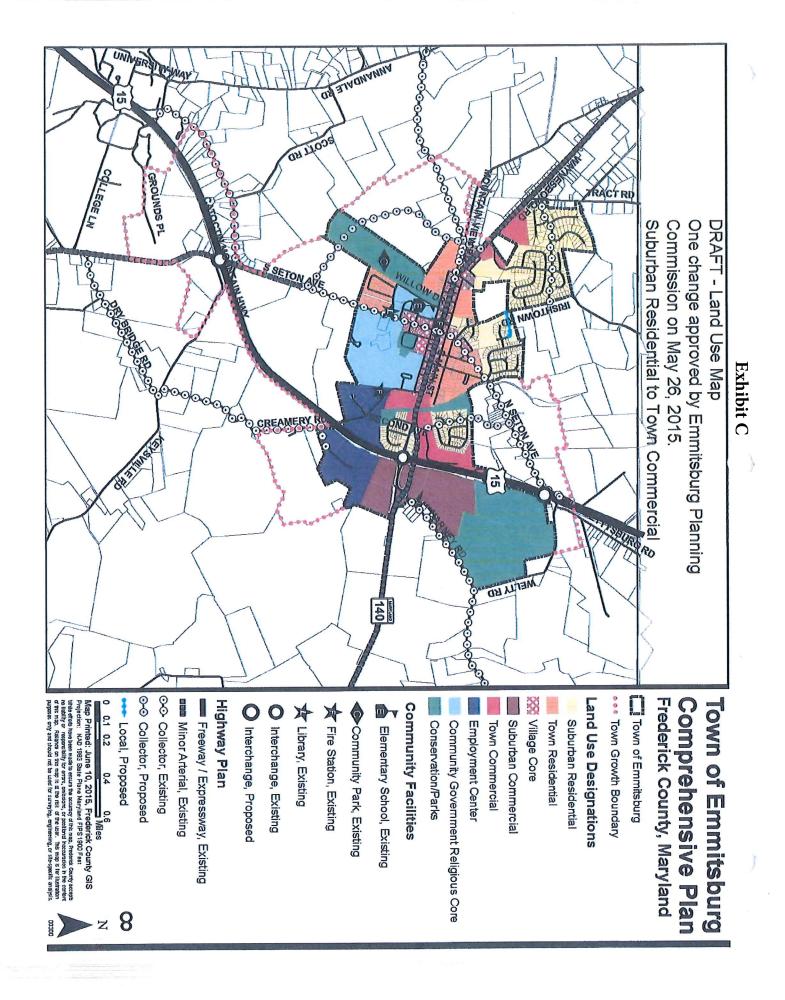

d.gov/Pages/OurProducts/OurProducts.aspx (http://planning.maryland.gov/Pages/OurProducts/OurProducts.aspx)</u>.

## **Subject Properties**

## Exhibit B-1

#### ZONING CONSIDERATIONS/RECOMMENDATIONS

#### 1. West Main at Timbermill Drive

## Existing Zoning: Mix of B-2, HS, R-1, R-3

R-1 contains stormwater pond for Brookfield

R-3 contains condominiums and small amount of vacant land

H-S Highway Services is very limited in allowed uses

#### Existing tap potential: 10



#### 2009 Plan Recommendation:

B-2 Commercial as shown. Leave R-1 & R-3

## Potential taps: 10

- Creates commercial opportunity without possibility of high-density residential.
- This part of W. Main is suited to both auto and pedestrian access. Nearby subdivisions could benefit from convenient retail.



Exhibit B-2



| (         | Town of Emmitsburg<br>Zoning<br>Frederick County, Maryland | <ul> <li>Town of Emmitsburg</li> <li>Zoning Districts</li> <li>R-1- Low Density Residential</li> <li>R-2- Medium Density Residential</li> <li>R-2- Medium Density Residential</li> <li>R-2- Medium Density Residential</li> <li>R-2- Medium Density Residential</li> <li>R-2- Village Zone</li> <li>B-1- Neighborhood Business</li> <li>B-2- General Business</li> <li>B-2- General Business</li> <li>B-2- General Business</li> <li>C-R- Conservation-Recreation</li> <li>OS- Open Space</li> </ul>